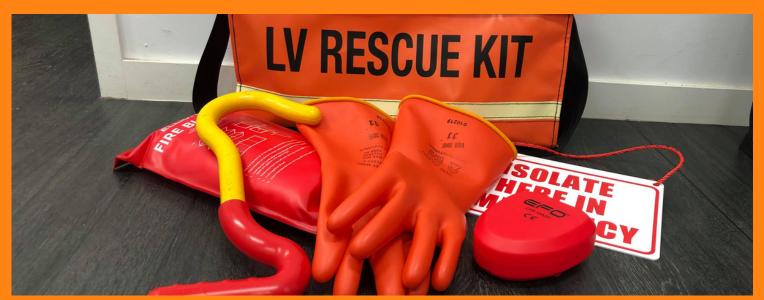

## **Taking Expressions of Interest Now!**

The LVR course covers the performance of rescue procedures from live Low Voltage (LV) apparatus, not including overhead lines and underground cables in the work place.